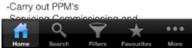

Consultants can post via KeyApps integration with ease if not already using any of the above

Built in client Twitter feed

Automatic posting of jobs to allocated Twitter feeds

Client office location map User guide Configurable candidate tool bar Monitor application status View QR code