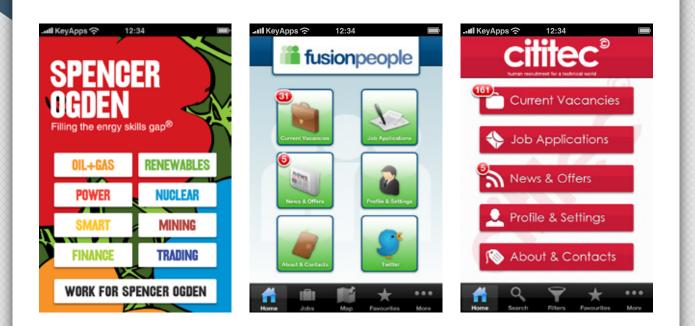

## Unique Branding and Personalised Design

- Full client branding including any logos, graphics, artwork, fonts and colours App copyright and brand visibility in app stores
- Promotional material including QR codes, HTML icons & images.

### Main Features

- Instant access to current vacancies
- View job applications
- Latest news
- Company information & contact details
- Intuitive search based on profile settings
- Click to update/refresh
- Business & personal social connectivity