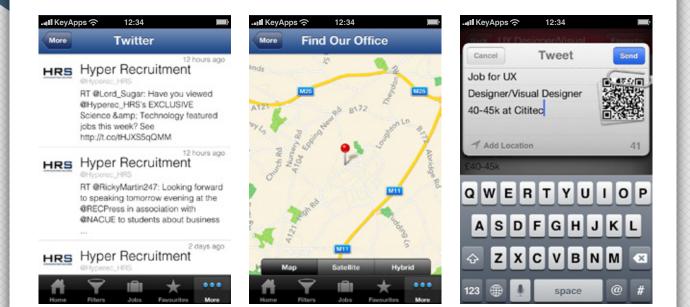

- View candidate alerts of all and or / profiled positions
- View job specification/description
- Request call back from recruiter
- Refer job
- Apply via LinkedIn
- Attach CVs and documentation in Word or PDF format
- Attach CV via Dropbox
- Share job via Twitter & Facebook

Consultants can post via KeyApps integration with ease if not already using any of the above

Built in client Twitter feed

Automatic posting of jobs to allocated Twitter feeds

Client office location map User guide Configurable candidate tool bar Monitor application status View QR code